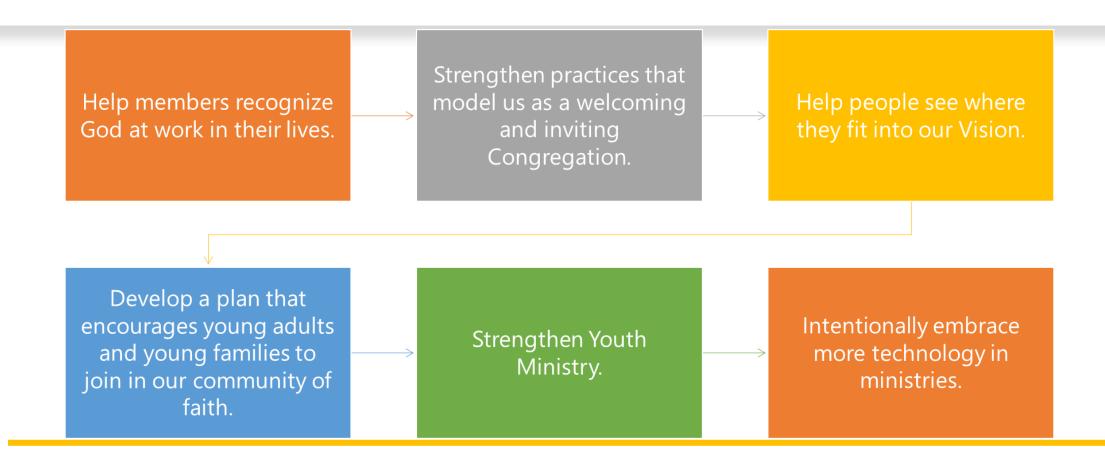

#### FaithPoint's Vision and Mission

#### Vision:

 We are a Church on fire for Jesus Christ seeking to be a beacon of God's truth, shining his light to positively impact our world by the power of the Holy Spirit.

#### Mission:

- Love Each Other with the heart of Christ,
- Learn His Word to share the good news,
- Shine His Light so that all may know him.